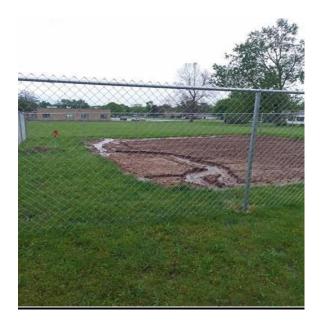

# "FEED MY SHEEP" GARDEN PROJECT UPDATE Update

We've finally gotten our fence installed. However, Mother Nature has not been very cooperative. Continual frosts and freezes have prevented us from putting plants into the ground. The recent "monsoon" last week did some damage to our nicely tilled plot. If the weather cooperates and we get a few dry days, we hope to have plants and seed in the ground in the near future.

Attached are pictures of the water damage that will need to be repaired.