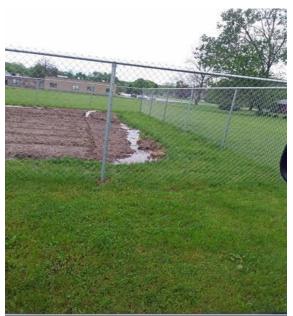

# "FEED MY SHEEP" GARDEN PROJECT UPDATE Update

We've finally gotten our fence installed. However, Mother Nature has not been very cooperative. Continual frosts and freezes have prevented us from putting plants into the ground. The recent "monsoon" last week did some damage to our nicely tilled plot. If the weather cooperates and we get a few dry days, we hope to have plants and seed in the ground in the near future.

Attached are pictures of the water damage that will need to be repaired.